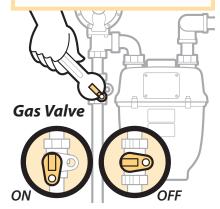

# Utilities and landlord information:

- **1.** Water valve location:
  - **a.** Utility company phone number:
- 2. Electrical panel location:
  - a. Utility company phone number:
- **3.** Gas valve location:
  - a. Utility company phone number:
- **4.** Landlord phone number:

#### TIP:

If you suspect a gas leak, turn off the gas valve and leave immediately. *Do not try to turn it back on*. Only a licensed gas contractor can do that safely.