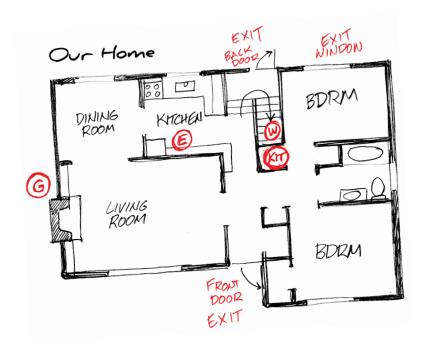

# Shelter-in-place:

The room we would go to in our home if we are asked to "shelter-inplace" (that is, stay inside and seal off doors, windows and vents) is:

# Utilities and landlord information:

- **1.** Water valve location:
  - **a.** Utility company phone number:
- 2. Electrical panel location:
  - a. Utility company phone number:
- **3.** Gas valve location:
  - a. Utility company phone number:
- **4.** Landlord phone number:

#### TIP:

Make large, easy-to-see signs indicating the location of the water and gas shut-offs, as well as for the front of the electrical panel.